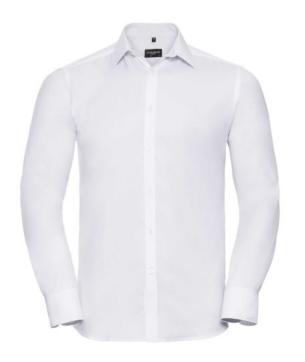

# RUSSELL MEN'S LONG SLEEVE HERRINGBONE SHIRT

# **Specification**

RUSSELL men's shirt with long sleeves HERRINGBONE.Our shirt is made of durable fish bone material. Slim waistline, collar without buttons, button on cuff, rounded edges.84% Cotton / 16% polyester mini fish bone, 125/130 g / m2. Wash at 40 degrees. white 16.5 / 41/42